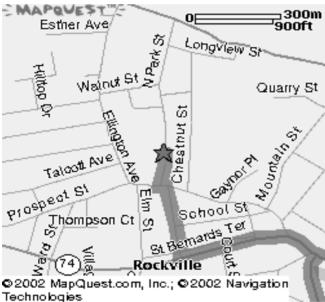

No Walk-ins Allowed. No Muggins

PLACE: Rockville Elks Lodge 1359, 9 North Park St., Rockville, CT 06066 Phone #: (860) 875 - 8057

**DIRECTIONS: I-84 East**: Take exit 67 Take left onto 31 North. Go **1.2** miles & take left on 74W. Go 3/10 mile to light and take right. Go to top of hill & take a slight jog to the left. North Park St. is on right.

**I-84 West**: Take exit 67. Take right onto 31 North. Go **1.2** miles & take left on 74W. Go 3/10 mile to light and take right. Go to top of hill & take a slight jog to the left. North Park St. is on right.

Entry Deadline is November 14, 2012

Make \$60 checks payable and mail to: Phil Martin 84 Crown Ridge. Newington, CT 06111

**MUST BE 18 OR OLDER TO PLAY** 

Handicapped seating needed

If you would like door to door directions from the internet (mapquest.com) and/or GPS devices the exact address is: 9 North Park St. Rockville, CT 06066