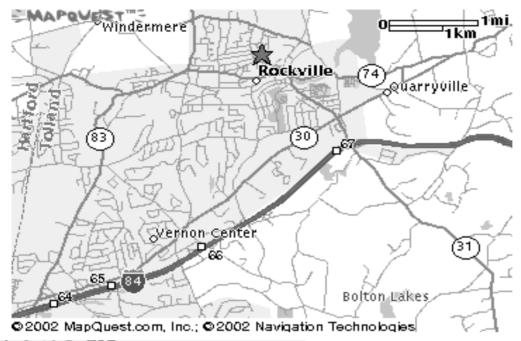

No Walk-ins Allowed. No Muggins

PLACE: Rockville Elks Lodge 1359, 9 North Park St., Rockville, CT 06066 Phone #: (860) 875 - 8057

**DIRECTIONS: I-84 East**: Take exit 67 Take left onto 31 North. Go **1.2** miles & take left on 74W. Go 3/10 mile to light and take right. Go to top of hill & take a slight jog to the left. North Park St. is on right.

**I-84 West**: Take exit 67. Take right onto 31 North. Go **1.2** miles & take left on 74W. Go 3/10 mile to light and take right. Go to top of hill & take a slight jog to the left. North Park St. is on right.

From Rt. 6: Take 384 to 84. Take 84 East. Follow directions above.

FEES: Main Tournament - \$60 - 12 game round robin - 1 out of 4 will qualify

Q-Pool - \$10 - shared equally - payable at the door - \$30 three man team also available.