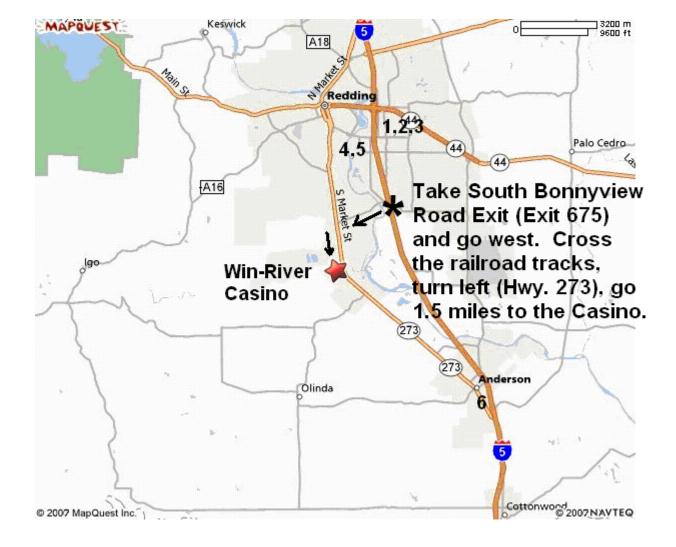

## Redding Rancheria's Win-River Casino 2100 Redding Rancheria Road, Redding, CA

Directions: From I-5 take South Bonnyview Road exit west (Exit 675) until you cross the railroad tracks (at Highway 273). Turn left and go 1.5 miles to Win-River Casino turnoff. Then follow the signs to the Casino. See map on backside.

Signature

Numbers on map show the approximate locations of motels.

1 – Manor Inn 4 – Vagabond Inn

2 – La Quinta Inn 5 – Motel 6

3 – Quality Inn 6 – AmeriHost Inn