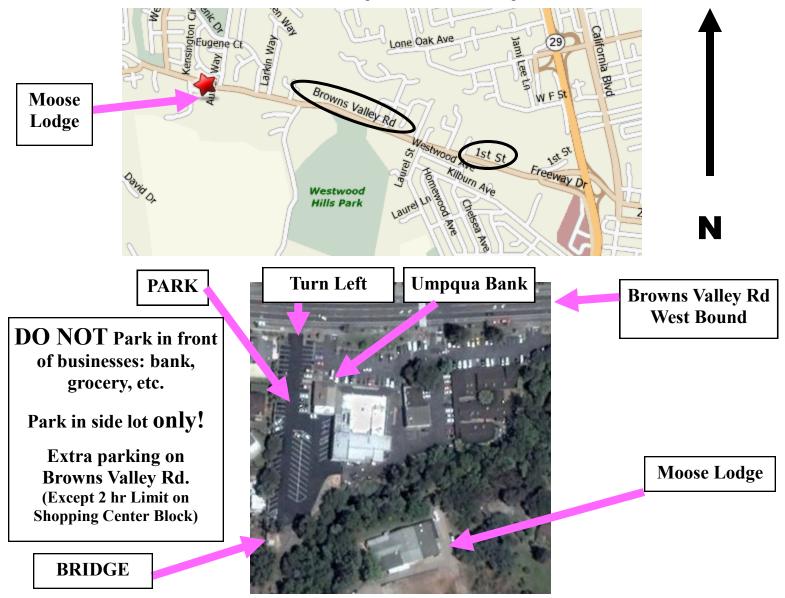

## Napa Moose Lodge — 3275 Browns Valley Road

Directions: Follow Hwy 29 into Napa

From Hwy 29 take First St West for 1.4 miles. (First St becomes Browns Valley Rd.)

Look for Umpqua Bank on your left. Turn into the entrance just past the bank, park to the rear. Cross the bridge to the Moose Lodge.