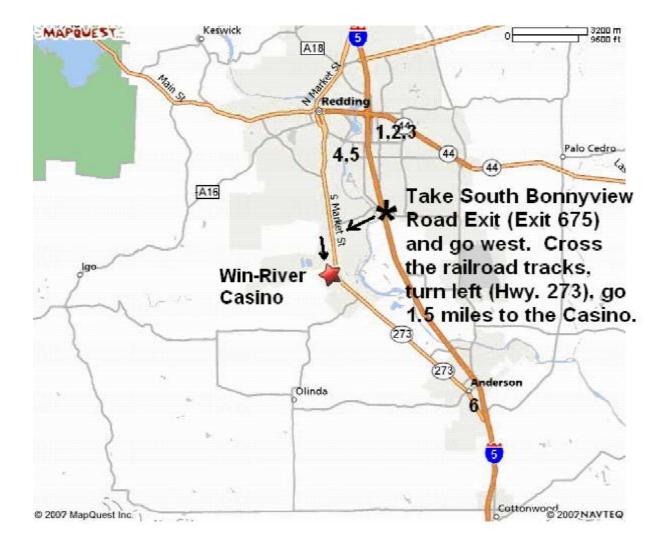

## Redding Rancheria's Win-River Casino 2100 Redding Rancheria Road, Redding, CA

Directions: From I-5 take South Bonnyview Road exit west (Exit 675) until you cross the railroad tracks (at Highway 273). Turn left and go 1.5 miles to Win-River Casino turnoff. Then follow the signs to the Casino. See map on backside.

Numbers on map show the approximate locations of motels.

- 1 Manor Inn 4 Vagabond Inn
- 2 La Quinta Inn

5 – Motel 6

3 – Quality Inn

6 – AmeriHost Inn