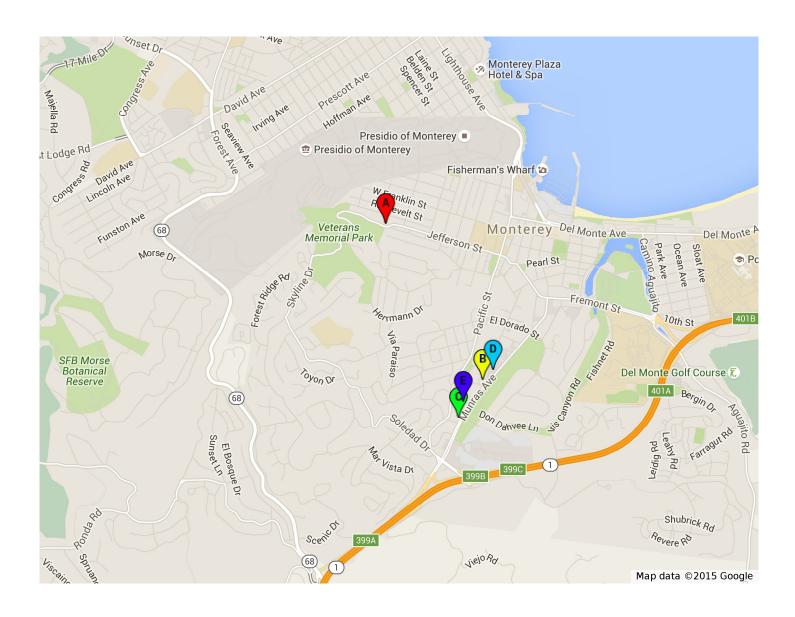

|   | Map Legend                                                                                                         |  |  |  |  |
|---|--------------------------------------------------------------------------------------------------------------------|--|--|--|--|
| Α | American Legion, 1110 Jefferson Street. Monterey, CA                                                               |  |  |  |  |
| В | Ramada Limited, 1182 Cass St, Monterey, CA, (831) 375-2679  Continental Breakfast, \$64 - \$74, Mention "Cribbage" |  |  |  |  |
| С | Days Inn, 1288 Munras Ave, Monterey, CA, (831) 375-2168 Continental Breakfast, \$62 - \$72, Mention "Cribbage"     |  |  |  |  |
| D | America's Best Value, 1150 Munras Ave, Monterey, CA (831) 373-2761  Please call for rate information               |  |  |  |  |
| E | Comfort Inn, 1252 Munras Ave, Monterey, CA, (831) 372-2908<br>\$79 - \$89, Mention "Cribbage"                      |  |  |  |  |