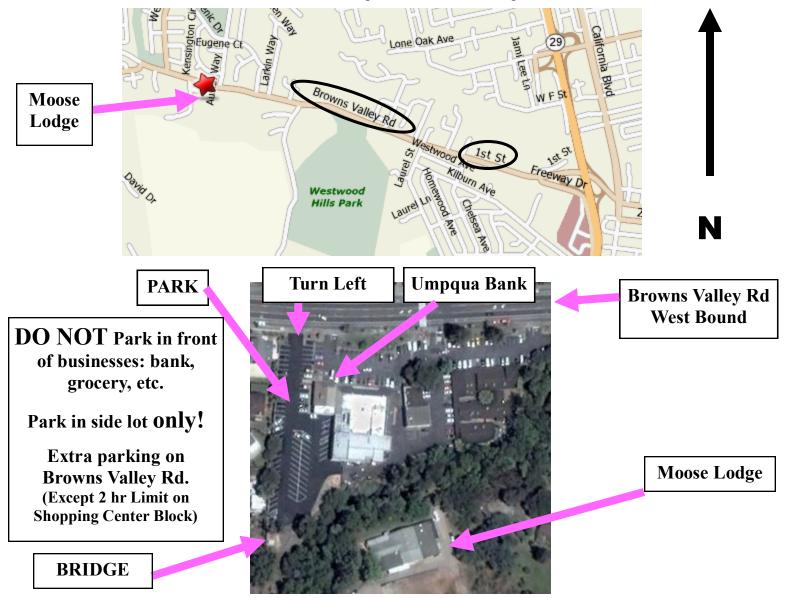

## Napa Moose Lodge — 3275 Browns Valley Road

Directions: Follow Hwy 29 North into Napa

From Hwy 29 take First St West for 1.4 miles. (First St becomes Browns Valley Rd.)

Look for Umpqua Bank on your left. Turn into the entrance just past the bank, park to the rear. Cross the bridge to the Moose Lodge.