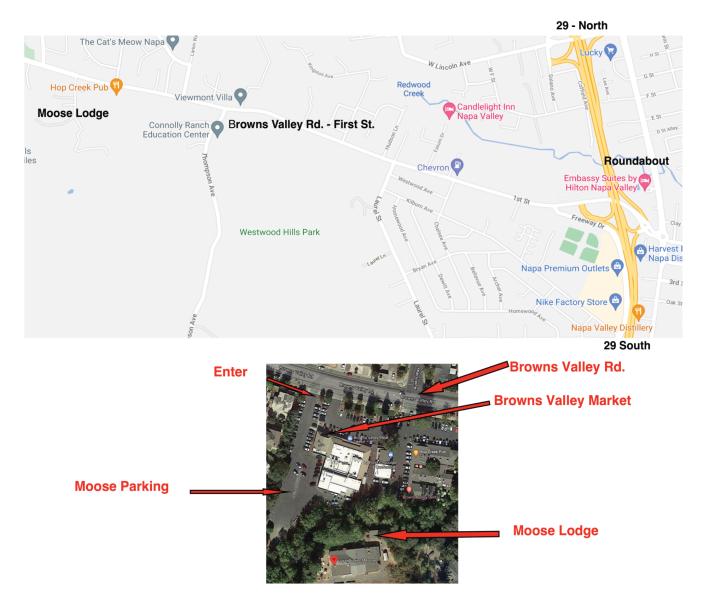

### NAPA MOOSE LODGE 3275 Browns Valley Road

### Heading West on Highway 121

Turn left on Old Sonoma Rd. - Turn left on Buhman Rd.- Turn right on Browns Valley Rd. Turn Right Into Moose Parking Lot (Approx. 1/2 mi.)

#### Heading North on Highway 29

From Highway 29 take the First St. Exit (NEW! There is now a roundabout at the exit) Follow the roundabout around to the left (West) and continue on First St. 1.4 mi. First Street turns into Browns Valley Road going west

Turn left into the parking lot at the Moose sign (immediately past Browns Valley Market) Continue to the end of the parking lot. - The Moose Lodge is on your left across the footbridge.

#### Heading South on Highway 29

From Highway 29 take the First St. Exit

Turn Left at the signal and continue on First St. 1.4 mi.

#### First Street turns into Browns Valley Road going west

Turn left into the parking lot at the Moose sign (immediately past Browns Valley Market) Continue to the end of the parking lot. - The Moose Lodge is on your left across the footbridge.