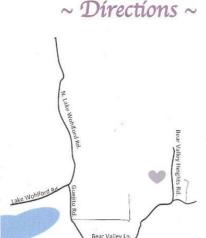

From I-15: Exit "El Norte Parkway" and head east. Turn left onto Valley Parkway, continue 0.8 miles and turn right at light onto Lake Wohlford Road. Drive 4.5 miles and turn onto Guejito Road (the first right after the lake). In 0.5 miles take Bear Valley Lane on left and then take the next left onto Bear Valley Heights. Look for the yellow Escondido Equestrian Center signage.

Note: Valley Center Western Days is also being celebrated this weekend and *Valley Center Road will be closed at 9:00 a.m. for a parade that is starting at 10:00 a.m.* If you follow the directions above, you will not be affected by the road closure.